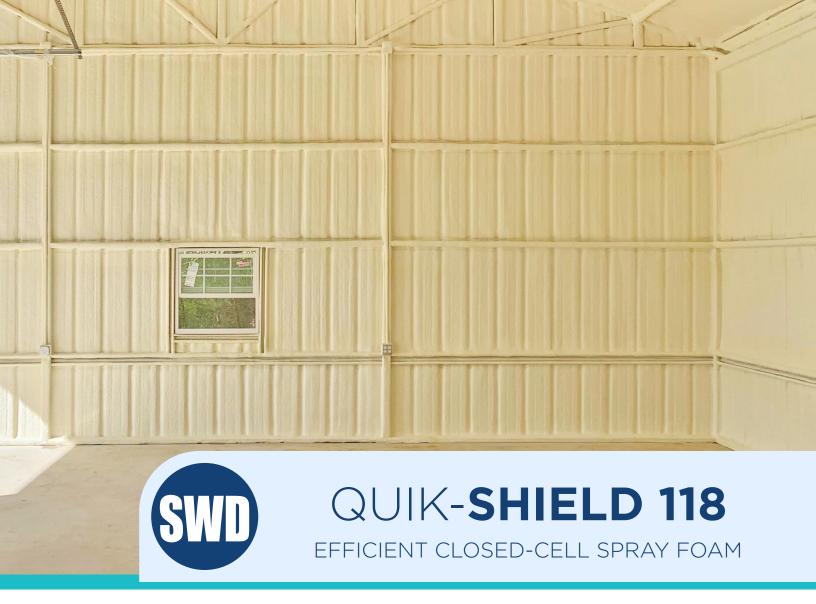

QUIK-SHIELD 118 is a highly efficient, closed-cell spray foam insulation. It is ideal for high-performance and air barrier insulation applications in residential (IRC) and commercial (IBC) construction. QUIK-SHIELD 118 provides high performance regardless of job site conditions while delivering the lowest cost installed.

With its industry leading yield QUIK-SHIELD 118 offers up to a 10% higher yield. Along with other features, such as 1hr re-entry, QUIK-SHIELD 118 can help decrease job cost allowing you to jump ahead of the competition.

## **PRODUCT FEATURES**

1.8 lb/ft<sup>3</sup> Density

R-Value 6.6 at 1 Inch

Average 5,300 bd.ft.

AC377 Appendix X Compliant

New Construction 1Hr Re-entry

GREENGUARD® Gold Certified

I spray QUIK-SHIELD 118 because it is easy to dial-in, I don't have to adjust my temperature settings throughout the day, and the blend is perfect for every season. I've noticed the low density gives me an extra 500-800 board feet than a 2lb foam. Overall, the product is very user-friendly and efficient.